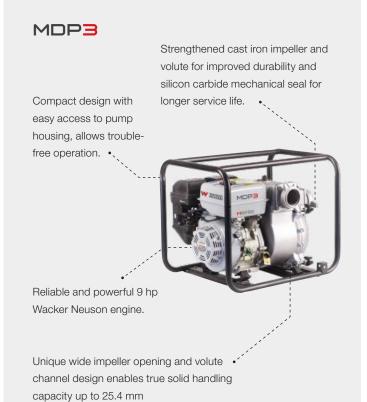

## **Trash Pump**

MDP3

This self-priming centrifugal trash pump driven by a reliable WN 9hp engine and equipped with special cast iron impeller and volute, features performance and durability fit for any construction job-site. It is the ideal choice for pumping all kinds of dirt and trash water.